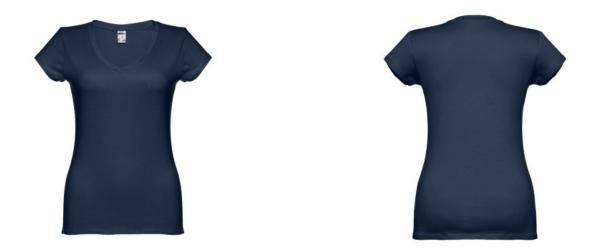

# THC ATHENS WOMEN. WOMEN'S T-SHIRT

### **Basic informations**

Size: L Color: Blue

### Specification

100% cotton women's jersey fitted t-shirt (150 g/m<sup>2</sup>) with carded cotton yarn (colours: 194, 195 and 199: 60% cotton/40% polyester). Contains a jersey collar with overlaid" V" neckline, reinforced inside with jersey ribbon. Piece cut and sewn with double seam on the sleeves and lower part. Sizes: S, M, L, XL, XXL